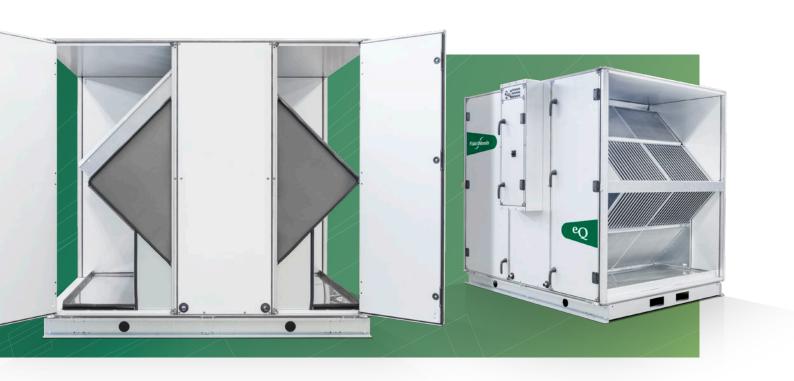

## RECUTERM COUNTERFLOW - ALWAYS SPLITTABLE

Knock-down construction enables Recuterm Counterflow to be easily installed and transported, even in buildings with tight access and narrow openings. Overall width is less than 900 mm.

## DEVELOPED TO DELIVER MAXIMUM PERFORMANCE WITH eQ

Recuterm has been developed from the outset to perfectly complement our eQ range. Thorough development and full-scale testing ensures that you can rely on Fläkt Woods to always deliver maximum energy savings.