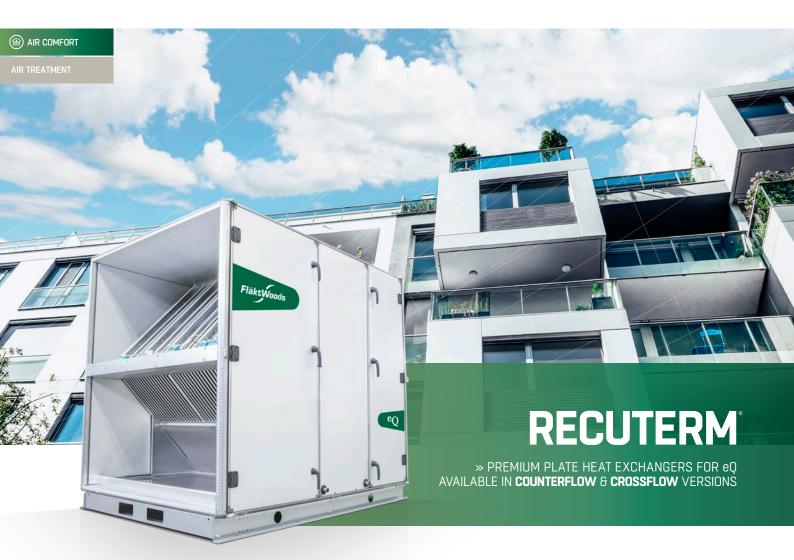

Recuterm is the latest development in plate heat exchangers from Fläkt Woods. The new range comprises both counterflow and crossflow versions in a number of sizes. Recuterm in eQ rigid casing is a safe choice for applications where there is a risk of odour transfer, such as kitchen extracts or residential buildings.

# Recuterm – the new range of premium high-performance plate heat exchangers from Fläkt Woods